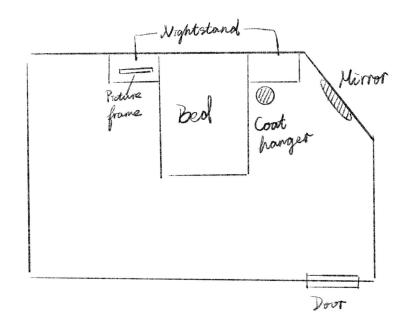

# **Spatial Relationship**

Stage

Bedroom (Still need to consider interaction details before updating)

#### **Some Essential Details**

Environment: pumpkin carriage, forest, bell tower, palace.

Bedroom: bed, bedside table, a picture frame on the bedside table, wind chimes by the window, toy rabbit, mirror, fairy tale book, vine.

### **Cautions**

- 1. Avoid steps, use ramps
- 2. Considering the combination of real and virtual, the relationship between the positions in the bedroom should take into account the position of the stage props.
- 3. Reduce the hollowing of the carriage and leave a window.