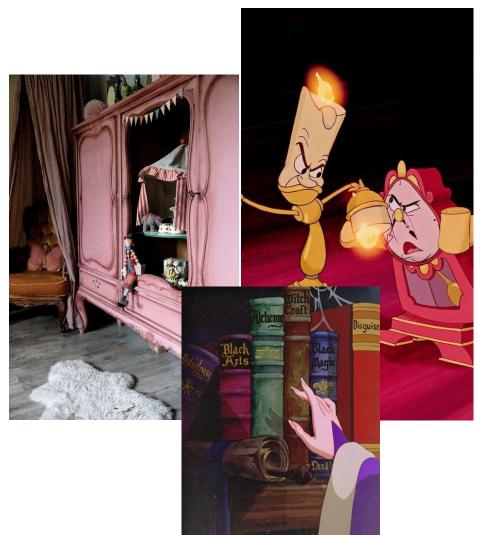

#### **Some Essential Details**

Environment: pumpkin carriage, forest, bell tower, palace.

Bedroom: bed, bedside table, a picture frame on the bedside table, wind chimes by the window, toy rabbit, mirror, fairy tale book, vine.