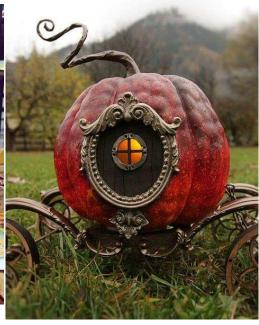

#### **Some Essential Details**

Environment: pumpkin carriage, forest, bell tower, palace.

Bedroom: bed, bedside table, a picture frame on the bedside table, wind chimes by the window, toy rabbit, mirror, fairy tale book, vine.

### **Cautions**

- 1. Avoid steps, use ramps
- 2. Considering the combination of real and virtual, the relationship between the positions in the bedroom should take into account the position of the stage props.
- 3. Reduce the hollowing of the carriage and leave a window.