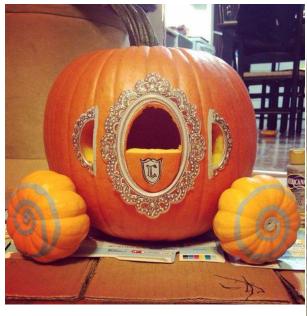

#### **Some Essential Details**

Environment: pumpkin carriage, forest, bell tower, palace.

Bedroom: bed, bedside table, a picture frame on the bedside table, wind chimes by the window, toy rabbit, mirror, fairy tale book, vine.

### **Cautions**

- 1. Avoid steps, use ramps
- 2. Considering the combination of real and virtual, the relationship between the positions in the bedroom should take into account the position of the stage props.
- 3. Reduce the hollowing of the carriage and leave a window.