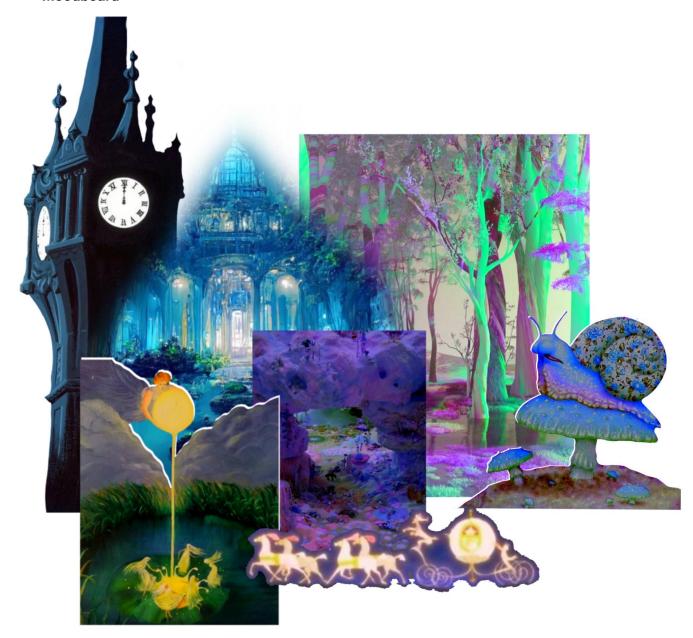

### Moodboard

#### **Some Essential Details**

Environment: pumpkin carriage, forest, bell tower, palace.

Bedroom: bed, bedside table, a picture frame on the bedside table, wind chimes by the window, toy rabbit, mirror, fairy tale book, vine.